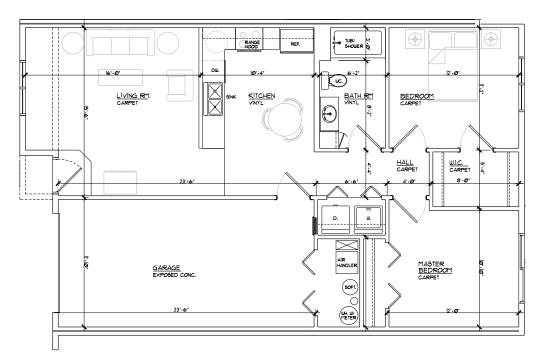

## GARDEN HOMES

Summarlake Senior Living Community offers inviting condominium-style living for you to update with your personal tastes and to enjoy with visiting family members. Our condos are all convenient monthly rentals with no buy-in required. Residents are responsible for all utilities (power, water, gas, etc); landscaping and trash removal services are provided.

### MONTHLY RATES

| The Lakeview - Two Bedroom One Bathc | ontact us for pricing |
|--------------------------------------|-----------------------|
|--------------------------------------|-----------------------|